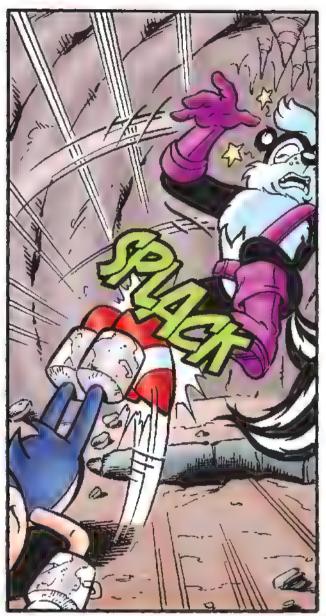

During their latest mission. Princess Sally Acorn met sudden tragedy. Returned to Knothole Village, she was pronounced DLAD. Almost as tragic was the revelation that she died at the hands of...

Somic The Hedgehog himself!